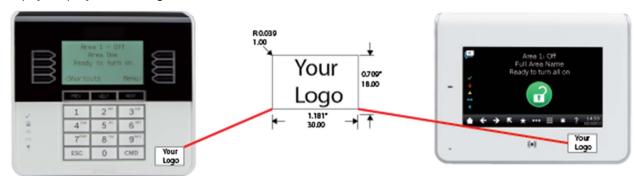

## 1. Introduction

Bosch is providing customers the opportunity to enhance their B942W-PL or B930-PL Keypads using personalized labels to display company name and logo.

## 2. Label ordering

Send an email to **Susan@general-label.com** that includes the following information:

- Logo in vector art form (formats: .AI, .EPS, .SVG)
- Quantity of labels you would like to order (see pricing below)
- Any questions you may have

### 3. Label installation

- 1. Clean keypad face using a lint-free towel.
- 2. Place the label onto the keypad indentation. Make sure to align the corners.
- 3. Installation is complete.