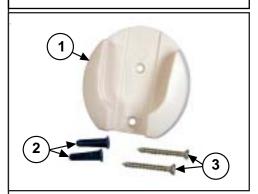

#### Introduction

The SE88 Wallmount Bracket is designed to work with the SE88 Watch/Pendent Panic Transmitter. It allows the user to mount the panic transmitter on any solid surface.

Figure 1: SE88 Wallmount Bracket

The SE88 can be stored in the bracket.

It is not necessary to remove the wrist or

- 1 SE88 Wallmount Bracket
- 2 Wall anchors
- 3 Screws

- 4 Wall
- 5 Holes 4.8 mm (0.1875 in.)
- 6 SE88 Panic Transmitter

© 2003 Bosch Security Systems 130 Perinton Parkway, Fairport, NY 14450-9199 USA Customer Service: (800) 289-0096; Technical Support: (888) 886-6189

### Introduction

The SE88 Wallmount Bracket is designed to work with the SE88 Watch/Pendent Panic Transmitter. It allows the user to mount the panic transmitter on any solid surface.

- SE88 Wallmount Bracket
- 2 Wall anchors
- 3 Screws

- 4 Wall
- 5 Holes 4.8 mm (0.1875 in.)
- 6 SE88 Panic Transmitter

© 2003 Bosch Security Systems 130 Perinton Parkway, Fairport, NY 14450-9199 USA Customer Service: (800) 289-0096; Technical Support: (888) 886-6189