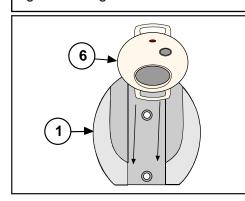

The SE88 can be stored in the bracket.

It is not necessary to remove the wrist or

- 1 SE88 Wallmount Bracket
- 2 Wall anchors
- 3 Screws

- 4 Wall
- 5 Holes 4.8 mm (0.1875 in.)
- 6 SE88 Panic Transmitter

© 2003 Bosch Security Systems 130 Perinton Parkway, Fairport, NY 14450-9199 USA Customer Service: (800) 289-0096; Technical Support: (888) 886-6189

# Storing the SE88

The SE88 can be stored in the bracket. It is not necessary to remove the wrist or neck strap.

Figure 1: SE88 Wallmount Bracket

Figure 2: Mounting the Bracket

Figure 3: Using the Bracket

- SE88 Wallmount Bracket
- 2 Wall anchors
- 3 Screws

- 4 Wall
- 5 Holes 4.8 mm (0.1875 in.)
- 6 SE88 Panic Transmitter

© 2003 Bosch Security Systems 130 Perinton Parkway, Fairport, NY 14450-9199 USA Customer Service: (800) 289-0096; Technical Support: (888) 886-6189