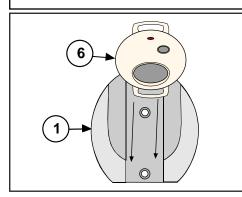

### **Attaching the Mounting Bracket**

The mounting bracket can be attached to any solid surface using the provided hardware.

Figure 2: Mounting the Bracket

Figure 3: Using the Bracket

Storing the SE88

neck strap.

The SE88 can be stored in the bracket.

It is not necessary to remove the wrist or

- 1 SE88 Wallmount Bracket
- 2 Wall anchors
- 3 Screws

- 4 Wall
- 5 Holes 4.8 mm (0.1875 in.)
- 6 SE88 Panic Transmitter

© 2003 Bosch Security Systems 130 Perinton Parkway, Fairport, NY 14450-9199 USA Customer Service: (800) 289-0096; Technical Support: (888) 886-6189

# Storing the SE88

The SE88 can be stored in the bracket. It is not necessary to remove the wrist or neck strap.

Figure 1: SE88 Wallmount Bracket

Figure 2: Mounting the Bracket

Figure 3: Using the Bracket

- SE88 Wallmount Bracket
- 2 Wall anchors
- 3 Screws

- 4 Wall
- 5 Holes 4.8 mm (0.1875 in.)
- 6 SE88 Panic Transmitter

© 2003 Bosch Security Systems 130 Perinton Parkway, Fairport, NY 14450-9199 USA Customer Service: (800) 289-0096; Technical Support: (888) 886-6189