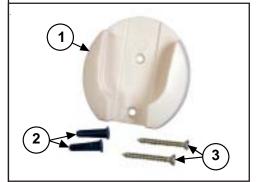

#### Introduction

The SE88 Wallmount Bracket is designed to work with the SE88 Watch/Pendent Panic Transmitter. It allows the user to mount the panic transmitter on any solid surface.

Figure 1: SE88 Wallmount Bracket

The SE88 can be stored in the bracket.

It is not necessary to remove the wrist or

- 1 SE88 Wallmount Bracket
- 2 Wall anchors
- 3 Screws

- 4 Wall
- 5 Holes 4.8 mm (0.1875 in.)
- 6 SE88 Panic Transmitter

© 2003 Bosch Security Systems 130 Perinton Parkway, Fairport, NY 14450-9199 USA Customer Service: (800) 289-0096; Technical Support: (888) 886-6189

### Introduction

The SE88 Wallmount Bracket is designed to work with the SE88 Watch/Pendent Panic Transmitter. It allows the user to mount the panic transmitter on any solid surface.

- SE88 Wallmount Bracket
- 2 Wall anchors
- 3 Screws

- 4 Wall
- 5 Holes 4.8 mm (0.1875 in.)
- 6 SE88 Panic Transmitter

© 2003 Bosch Security Systems 130 Perinton Parkway, Fairport, NY 14450-9199 USA Customer Service: (800) 289-0096; Technical Support: (888) 886-6189