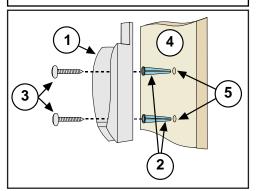

### **Attaching the Mounting Bracket**

The mounting bracket can be attached to any solid surface using the provided hardware.

Figure 2: Mounting the Bracket

Figure 3: Using the Bracket

Storing the SE88

neck strap.

The SE88 can be stored in the bracket.

It is not necessary to remove the wrist or

- 1 SE88 Wallmount Bracket
- 2 Wall anchors
- 3 Screws

- 4 Wall
- 5 Holes 4.8 mm (0.1875 in.)
- 6 SE88 Panic Transmitter

© 2003 Bosch Security Systems 130 Perinton Parkway, Fairport, NY 14450-9199 USA Customer Service: (800) 289-0096; Technical Support: (888) 886-6189

## **Attaching the Mounting Bracket**

The mounting bracket can be attached to any solid surface using the provided hardware.

- SE88 Wallmount Bracket
- 2 Wall anchors
- 3 Screws

- 4 Wall
- 5 Holes 4.8 mm (0.1875 in.)
- 6 SE88 Panic Transmitter

© 2003 Bosch Security Systems 130 Perinton Parkway, Fairport, NY 14450-9199 USA Customer Service: (800) 289-0096; Technical Support: (888) 886-6189