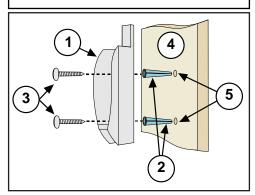

### **Attaching the Mounting Bracket**

The mounting bracket can be attached to any solid surface using the provided hardware.

Figure 2: Mounting the Bracket

Figure 3: Using the Bracket

Storing the SE88

neck strap.

## **Attaching the Mounting Bracket**

The mounting bracket can be attached to any solid surface using the provided hardware.

The SE88 can be stored in the bracket.

It is not necessary to remove the wrist or

- 1 SE88 Wallmount Bracket
- 2 Wall anchors
- 3 Screws

- 4 Wall
- 5 Holes 4.8 mm (0.1875 in.)
- 6 SE88 Panic Transmitter

© 2003 Bosch Security Systems 130 Perinton Parkway, Fairport, NY 14450-9199 USA Customer Service: (800) 289-0096; Technical Support: (888) 886-6189

- SE88 Wallmount Bracket
- 2 Wall anchors
- 3 Screws

- 4 Wall
- 5 Holes 4.8 mm (0.1875 in.)
- 6 SE88 Panic Transmitter

© 2003 Bosch Security Systems 130 Perinton Parkway, Fairport, NY 14450-9199 USA Customer Service: (800) 289-0096; Technical Support: (888) 886-6189