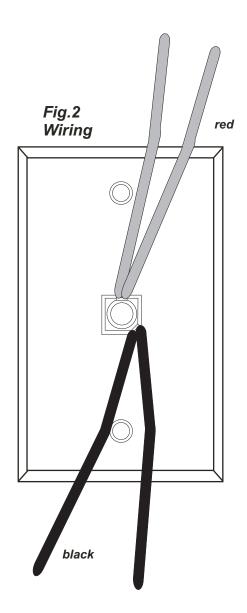

## MB-FJ Fire Phone Wall Jack

The MB-FJ is a fireman's phone jack station to be located at strategic places in a building for two-way communication to the master station. In operation, a fireman plugs in a MB-FH handset, which rings in at the master station. The operator can then pick up the master handset, select the switch, and talk with the fireman at the remote station. Construction is simply a single-gang stainless steel plate with a 1/4" phone jack, intended to be mounted to a standard single-gang electrical box.