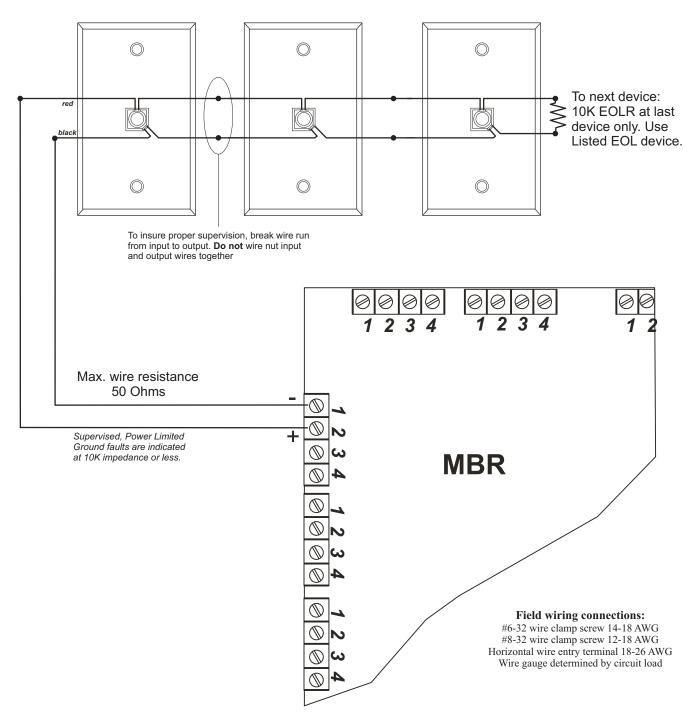

## MB-FJ Fire Phone Wall Jack

The MB-FJ is a fireman's phone jack station to be located at strategic places in a building for two-way communication to the master station. In operation, a fireman plugs in a MB-FH handset, which rings in at the master station. The operator can then pick up the master handset, select the switch, and talk with the fireman at the remote station. Construction is simply a single-gang stainless steel plate with a 1/4" phone jack, intended to be mounted to a standard single-gang electrical box.

Fig.1 Front Plate







130 Perinton Parkway, Fairport, NY 11450 Customer Service: (800) 289-0096 Technical Support: (888) 886-6189

Fig 3
Sample Connection Details



P/N B-5038 REV. C Page 2 of 2