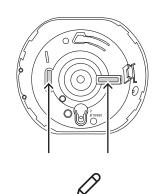

1 | 2 | 3 |

 $\begin{array}{c} \text{Non-condensing} \\ \uparrow +55^{\circ}\text{C} \\ -10^{\circ}\text{C} \end{array} \begin{array}{c} +131^{\circ}\text{F} \\ +14^{\circ}\text{F} \end{array}$   $\text{UL} \begin{array}{c} \uparrow & 49^{\circ}\text{C} \\ 0^{\circ}\text{C} \end{array} \begin{array}{c} +120^{\circ}\text{F} \\ +32^{\circ}\text{F} \end{array}$ 