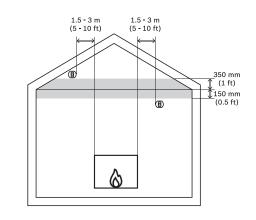

1 | 2 | 3 |



















 $\begin{array}{c} \text{Non-condensing} \\ \uparrow +55^{\circ}\text{C} \\ -10^{\circ}\text{C} \end{array} \begin{array}{c} +131^{\circ}\text{F} \\ +14^{\circ}\text{F} \end{array}$   $\text{UL} \begin{array}{c} \uparrow & 49^{\circ}\text{C} \\ 0^{\circ}\text{C} \end{array} \begin{array}{c} +120^{\circ}\text{F} \\ +32^{\circ}\text{F} \end{array}$ 





Πi

6 |























**RADION CO** 

RFCO-A



en Quick installation guide



**x2** Durace**ll** 1.5 V AAA





www.boschsecurity.com

Changes or modifications made to the product without Bosch's consent is prohibited and may void the user's ability to operate the equipment.

**Bosch Security Systems B.V.** Torenallee 49

5617 BA Eindhoven The Netherlands

www.boschsecurity.com © Bosch Security Systems B.V., 2020