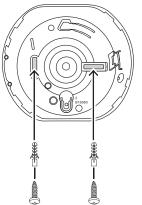

1 | 2 | 3 |

 $\begin{array}{c} \text{Non-condensing} \\ \uparrow +55^{\circ}\text{C} \\ -10^{\circ}\text{C} \end{array} \begin{array}{c} +131^{\circ}\text{F} \\ +14^{\circ}\text{F} \end{array}$   $\text{UL} \begin{array}{c} \uparrow & 49^{\circ}\text{C} \\ 0^{\circ}\text{C} \end{array} \begin{array}{c} +120^{\circ}\text{F} \\ +32^{\circ}\text{F} \end{array}$ 