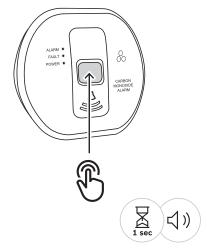

1 | 2 | 3 |



















 $\begin{array}{c} \text{Non-condensing} \\ \uparrow +55^{\circ}\text{C} \\ -10^{\circ}\text{C} \end{array} \begin{array}{c} +131^{\circ}\text{F} \\ +14^{\circ}\text{F} \end{array}$   $\text{UL} \begin{array}{c} \uparrow & 49^{\circ}\text{C} \\ 0^{\circ}\text{C} \end{array} \begin{array}{c} +120^{\circ}\text{F} \\ +32^{\circ}\text{F} \end{array}$ 





Πi

6 |























**RADION CO** 

RFCO-A



en Quick installation guide



**x2** Durace**ll** 1.5 V AAA





www.boschsecurity.com

Changes or modifications made to the product without Bosch's consent is prohibited and may void the user's ability to operate the equipment.

**Bosch Security Systems B.V.** Torenallee 49

5617 BA Eindhoven The Netherlands

www.boschsecurity.com © Bosch Security Systems B.V., 2020