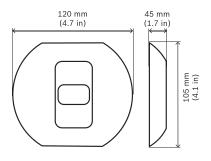

1 | 2 | 3 |

 $\begin{array}{c} \text{Non-condensing} \\ \uparrow +55^{\circ}\text{C} \\ -10^{\circ}\text{C} \end{array} \begin{array}{c} +131^{\circ}\text{F} \\ +14^{\circ}\text{F} \end{array}$   $\text{UL} \begin{array}{c} \uparrow & 49^{\circ}\text{C} \\ 0^{\circ}\text{C} \end{array} \begin{array}{c} +120^{\circ}\text{F} \\ +32^{\circ}\text{F} \end{array}$ 