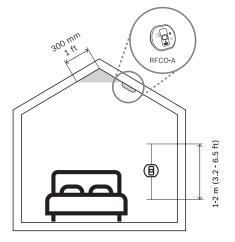

1 | 2 | 3 |



















 $\begin{array}{c} \text{Non-condensing} \\ \uparrow +55^{\circ}\text{C} \\ -10^{\circ}\text{C} \end{array} \begin{array}{c} +131^{\circ}\text{F} \\ +14^{\circ}\text{F} \end{array}$   $\text{UL} \begin{array}{c} \uparrow & 49^{\circ}\text{C} \\ 0^{\circ}\text{C} \end{array} \begin{array}{c} +120^{\circ}\text{F} \\ +32^{\circ}\text{F} \end{array}$ 





Πi

6 |























**RADION CO** 

RFCO-A



en Quick installation guide



**x2** Durace**ll** 1.5 V AAA





www.boschsecurity.com

Changes or modifications made to the product without Bosch's consent is prohibited and may void the user's ability to operate the equipment.

**Bosch Security Systems B.V.** Torenallee 49

5617 BA Eindhoven The Netherlands

www.boschsecurity.com © Bosch Security Systems B.V., 2020