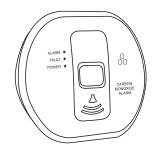

Πi

6 |

**RADION CO** 

RFCO-A

en Quick installation guide

**x2** Durace**ll** 1.5 V AAA

www.boschsecurity.com

Changes or modifications made to the product without Bosch's consent is prohibited and may void the user's ability to operate the equipment.