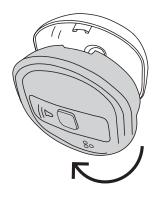

Πi

6 |

**RADION CO** 

RFCO-A

en Quick installation guide

**x2** Durace**ll** 1.5 V AAA

www.boschsecurity.com

Changes or modifications made to the product without Bosch's consent is prohibited and may void the user's ability to operate the equipment.