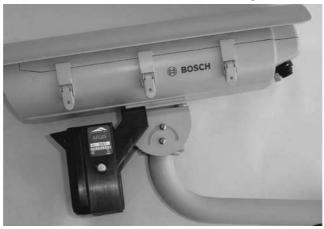

## Installing an AEGIS UFLED Illuminator with a Unity Pack Series Prepackaged Camera

You may attach a Bosch AEGIS UFLED Illuminator to a Bosch KBE, KBN, or to a KBP Series Prepackaged camera. The AEGIS UFLED Illuminator is attached to a pre-packaged camera between the mount and the camera housing as illustrated below:

### Attach the illuminator to the pre-packaged camera

- 1. If using a KBE or KBN Series pre-packaged camera, feed the power and video cords and the NPT fittings through the flange. Then route the cables through the wall bracket.
- 2. Align the hole in the illuminator bracket with the screw hole that is closest to the front of the camera housing on the mount flange.
- 3. From the underside of the mount flange, thread one of the 1/4-20 x 3/4 in. machine screws through the split lock and the flat washers; then through the flange and finally through the illuminator bracket. Secure the screw into the housing base.
- 4. Attach the second 1/4-20 x 3/4 in. screw through the rear hole in the flange.
- 5. Connect the AEGIS UFLED power cord to the rear of the illuminator and route the other end of the cable into the flange and through the pipe mount. Refer to the AEGIS UFLED *Installation Manual* for power connection and configuration instructions.
- 6. Position the camera/illuminator assembly to the desired angle and lock the flange in place.