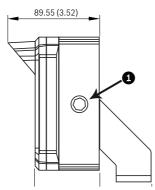

#### Prepare the mount and illuminator

- Remove the AEGIS UFLED Illuminator from the packaging.
- Reverse the illuminator bracket:
  - Remove the bolt, split lock washer and the flat washer from each side of the illuminator (item 1, below).