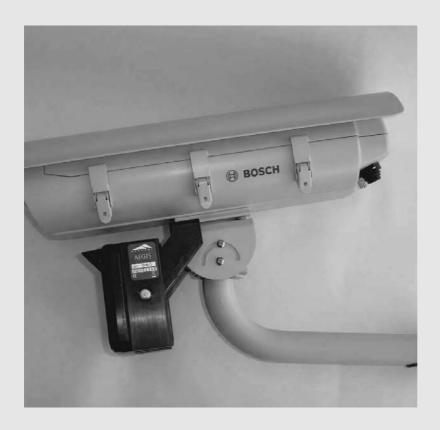

## Installing an AEGIS UFLED Illuminator with a Unity Pack Series Prepackaged Camera

You may attach a Bosch AEGIS UFLED Illuminator to a Bosch KBE, KBN, or to a KBP Series Prepackaged camera. The AEGIS UFLED Illuminator is attached to a pre-packaged camera between the mount and the camera housing as illustrated below:

### Attach the illuminator to the pre-packaged camera

- 1. If using a KBE or KBN Series pre-packaged camera, feed the power and video cords and the NPT fittings through the flange. Then route the cables through the wall bracket.
- 2. Align the hole in the illuminator bracket with the screw hole that is closest to the front of the camera housing on the mount flange.
- 3. From the underside of the mount flange, thread one of the 1/4-20 x 3/4 in. machine screws through the split lock and the flat washers; then through the flange and finally through the illuminator bracket. Secure the screw into the housing base.
- 4. Attach the second 1/4-20 x 3/4 in. screw through the rear hole in the flange.
- 5. Connect the AEGIS UFLED power cord to the rear of the illuminator and route the other end of the cable into the flange and through the pipe mount. Refer to the AEGIS UFLED *Installation Manual* for power connection and configuration instructions.
- 6. Position the camera/illuminator assembly to the desired angle and lock the flange in place.