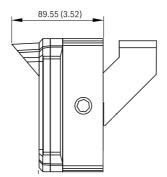

- Reverse the bracket so that the top of the bracket is even with the top of the
- Attach the reversed bracket to the illuminator using a bolt, split lock washer and flat washer, in that order. Ensure that the illuminator/bracket assembly resembles the following illustration: