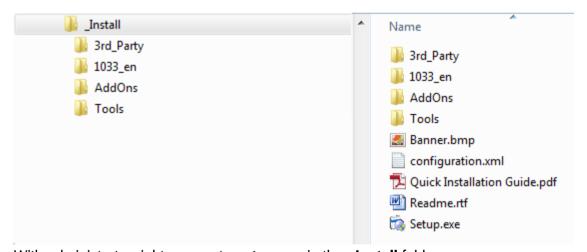

## Instructions

Topic Installation of BIS from downloaded ZIP files

Description Steps to install BIS from ZIP files downloaded from the online

product catalogue.

- 1. Download all the ZIP files marked "mandatory". Each contains a folder called \_Install.
- 2. Download the ZIP file for the language that you wish to install. This also contains a folder called **\_Install**.
- 3. Unpack all these **\_Install** folders into the same **\_Install** folder.
- 4. You should obtain a similar folder hierarchy to the one illustrated, whereby your language folder may vary (here **1033\_en** i.e. English).